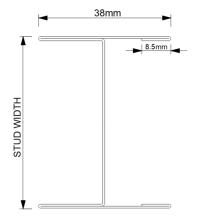

| Width           | 50mm               |
|-----------------|--------------------|
| Flange          | 38mm               |
| Gauge           | 0.55mm             |
| Lengths         | 2.7m / 3.0m / 3.6m |
| Pack Quantities | 5 / 100            |