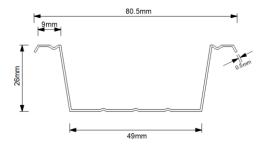

## **Product Information**

| Depth           | 26mm           |
|-----------------|----------------|
| Width           | 80.5mm         |
| Gauge           | 0.5mm          |
| Lengths         | 3.6m           |
| Pack Quantities | 25 / 100 / 200 |