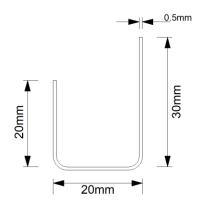

## **Product Information**

| TTTGCTT         | 2011111        |
|-----------------|----------------|
| Flange          | 20mm / 30mm    |
| Gauge           | 0.5mm          |
| Lengths         | 3m / 3.6m      |
| Pack Quantities | 10 / 100 / 500 |
|                 |                |

20mm