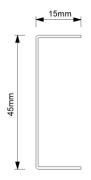

## **Product Information**

| Depth           | 15mm     |
|-----------------|----------|
| Width           | 45mm     |
| Gauge           | 0.7mm    |
| Lengths         | 3.6m     |
| Pack Quantities | 10 / 200 |