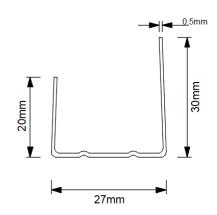

# **Product Information**

 Depth
 20mm / 30mm

 Width
 27mm

 Gauge
 0.5mm

 Lengths
 3.6m

 Pack Quantities
 10 / 200 / 400

REACTION TO FIRE: A1