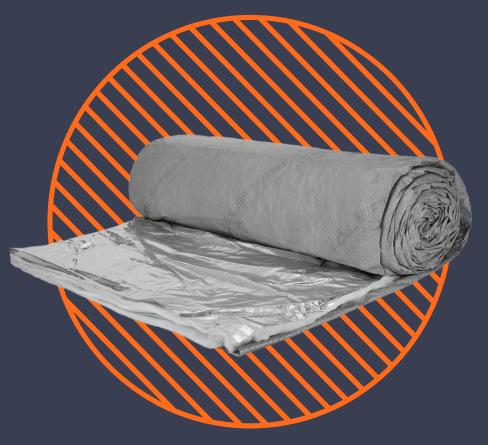

# Breathable Multifoil Insulation For Use In Roofs & Walls.

#### **KEY FEATURES**

- SF19BB is from SuperFOIL's Breathable range, offering a 3 in 1 design - high-performance insulation, reflective breather membrane and a radiant barrier.
- The breathable membrane helps to prevent the formation of mould & damp by reducing the risk of condensation.
- All SuperFOIL Breathable membrane products are rated 'W1' for watertightness, providing a secondary rain barrier.
- SuperFOIL's clever design allows easier fitting without any specialist tools and minimal wastage, unlike many traditional insulation types.
- SF19BB, like all our multifoil products, has undergone rigorous testing to ensure that they memet the latest building regulations standards.
- SF19BB is ideal for use in new build & retrofit roofs and walls.
- SuperFOIL SF19BB is made from up to 40% recycled materials and is fully recyclable at the end of its 50+ year lifespan.