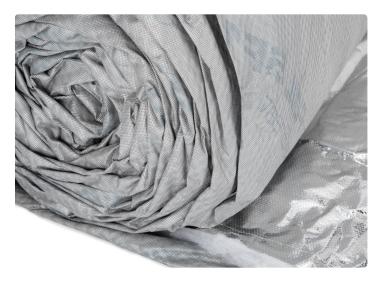

# Breathable Multifoil Insulation For Use In Roofs & Walls.

#### **KEY FEATURES**

- SF19BB is from SuperFOIL's Breathable range, offering a 3 in 1 design - high-performance insulation, reflective breather membrane and a radiant barrier.
- The breathable membrane helps to prevent the formation of mould & damp by reducing the risk of condensation.
- All SuperFOIL Breathable membrane products are rated 'W1' for watertightness, providing a secondary rain barrier.
- SuperFOIL's clever design allows easier fitting without any specialist tools and minimal wastage, unlike many traditional insulation types.
- SF19BB, like all our multifoil products, has undergone rigorous testing to ensure that they memet the latest building regulations standards.
- SF19BB is ideal for use in new build & retrofit roofs and walls.
- SuperFOIL SF19BB is made from up to 40% recycled materials and is fully recyclable at the end of its 50+ year lifespan.