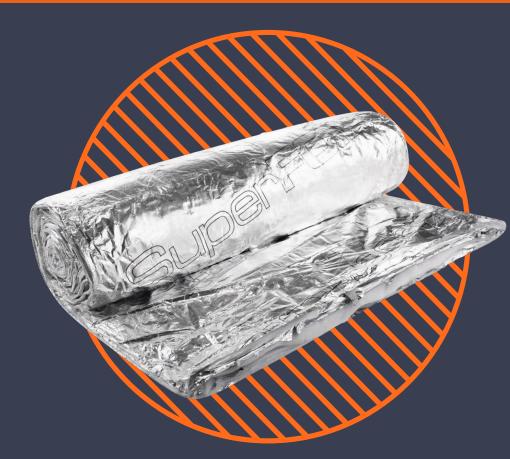

# Thermal Insulation For Use In Roofs, Walls & Floors

### **KEY FEATURES**

- SF40 is from SuperFOIL's Multifoil range, offering a 3 in 1 design high-performance insulation, vapour control layer and a radiant barrier.
- SuperFOIL's radiant barrier properties reflect excess heat in summer months as well as insulate throughout the year.
- SF40, like all our multifoil products, has undergone rigorous testing to ensure that they meet the latest building regulations standards.
- SuperFOIL's clever design allows easier fitting without any specialist tools and minimal wastage, unlike many traditional insulation types.
- SF40 can be installed in combination with other insulation types.
- SF40 is ideal for use in roof, wall and floor structures in new builds & retrofits.
- SuperFOIL SF40 is made from up to 40% recycled materials and is fully recyclable at the end of its 50+ year lifespan.