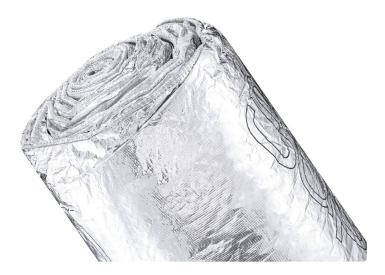

# Thermal Insulation For Use In Roofs, Walls & Floors

### **KEY FEATURES**

- SF40 is from SuperFOIL's Multifoil range, offering a 3 in 1 design high-performance insulation, vapour control layer and a radiant barrier.
- SuperFOIL's radiant barrier properties reflect excess heat in summer months as well as insulate throughout the year.
- SF40, like all our multifoil products, has undergone rigorous testing to ensure that they meet the latest building regulations standards.
- SuperFOIL's clever design allows easier fitting without any specialist tools and minimal wastage, unlike many traditional insulation types.
- SF40 can be installed in combination with other insulation types.
- SF40 is ideal for use in roof, wall and floor structures in new builds & retrofits.
- SuperFOIL SF40 is made from up to 40% recycled materials and is fully recyclable at the end of its 50+ year lifespan.