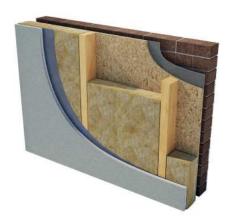

# Application.

Superglass Timber & Rafter Roll 35 is designed to provide thermal insulation for external timber frame walls, warm pitched roofs, and suspended timber floors.

# **Typical applications:**

External timber frame walls and warm pitched roofs.

Insulation

Install