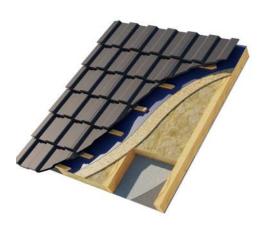

# Application.

Superglass Timber & Rafter Roll 35 is designed to provide thermal insulation for external timber frame walls, warm pitched roofs, and suspended timber floors.

# **Typical applications:**

External timber frame walls and warm pitched roofs.

Insulation

Install