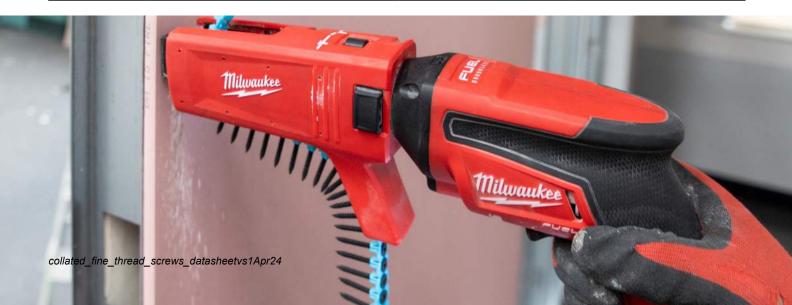

## Alpha Drywall System Collated Fine Thread Screws

Alpha Fine Thread Screws are manufactured for use in in light steel applications.

Recommended Drill Speed: 4000-6000 RPM

Compatible with most common Drill brands; Festool, Dewalt, Makita, Milwaukee, Bosch, Metabo HPT, Craftsman, Hilti.