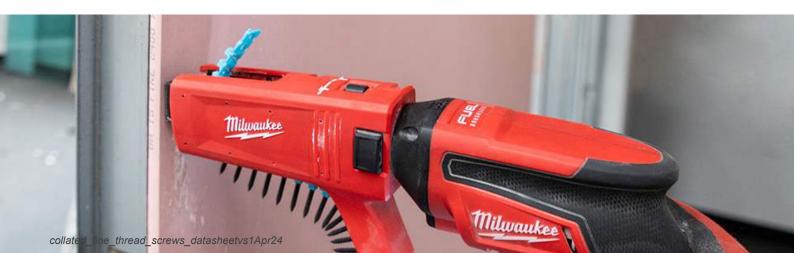

## Alpha Drywall System Collated Fine Thread Screws

Alpha Fine Thread Screws are manufactured for use in in light steel applications.

Recommended Drill Speed: 4000-6000 RPM

Compatible with most common Drill brands; Festool, Dewalt, Makita, Milwaukee, Bosch, Metabo HPT, Craftsman, Hilti.

(Note: further tests are being undertaken for other drill guns, refer to our website for up to date list)