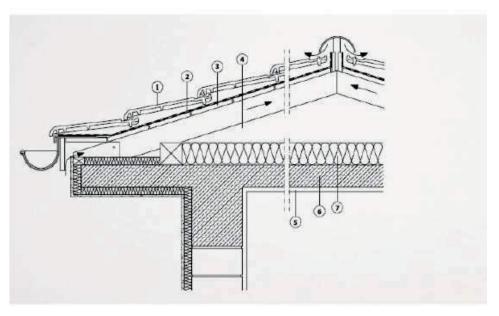

- I Roof Covering
- 2 Waterproofing
- 3 Roof Board
- 4 Ventilated Attic Space
- 5 Ceiling
- 6 Floor Panel
- 7 Insulation Material