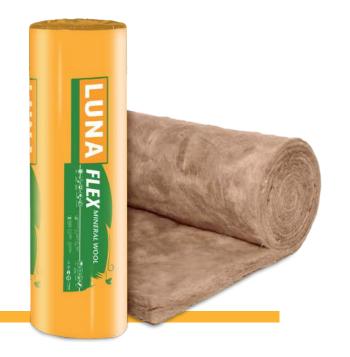

## **Loft Roll Ultra**

ODE Loft Roll is a glass mineral wool roll with a superior thermal performance of 0.042, designed to be installed in cold loft spaces at ceilling level.

ODE The roll is pre-cut at 570mm for ease of installation between ceiling joists.

| Key                             | Key Performances and Benefits                             |  |  |
|---------------------------------|-----------------------------------------------------------|--|--|
| Reaction to Fire classification | A1 non-combustible to EN 13501-1                          |  |  |
| Thermal conductivity (W/mk)     | 0.042                                                     |  |  |
| BREEAM                          | A+ rating according to BRE Green Guide                    |  |  |
| Recycled content                | Manufactured from >80% recycled glass                     |  |  |
| Easy installation               | No tear, low wastage, pre-cut for easy fit between joists |  |  |
| Long Life                       | Does not degrade, decompose, or become mouldy over time   |  |  |